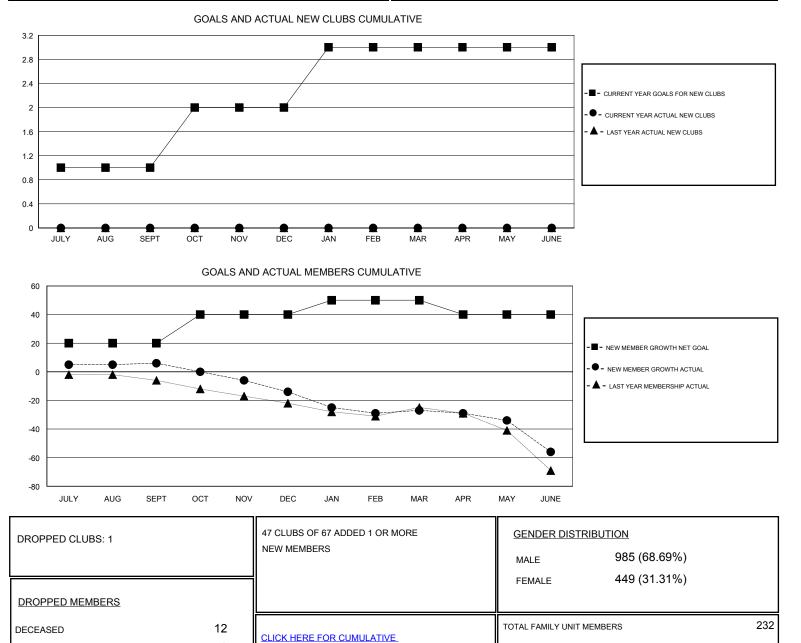

## LOCATION AUSTRALIA

GMT CA

| Clubs                 |               |           |               | Members               |                                                                |                                                              |                                                    |
|-----------------------|---------------|-----------|---------------|-----------------------|----------------------------------------------------------------|--------------------------------------------------------------|----------------------------------------------------|
| RESULTS FOR 2016-2017 |               |           |               | RESULTS FOR 2016-2017 |                                                                |                                                              |                                                    |
| QUARTER               | NEW CLUB GOAL | NEW CLUBS | DROPPED CLUBS | QUARTER               | NEW MEMBER GROWTH<br>NET GOAL (not reinstated<br>or transfers) | NEW MEMBER<br>GROWTH ACTUAL (not<br>reinstated or transfers) | DROPPED<br>MEMBERS ACTUAL<br>(including transfers) |
| JULY/AUG/SEPT         | 1             | 0         | 0             | JULY/AUG/SEPT         | 20                                                             | 42                                                           | 36                                                 |
| OCT/NOV/DEC           | 1             | 0         | 0             | OCT/NOV/DEC           | 20                                                             | 24                                                           | 44                                                 |
| JAN/FEB/MAR           | 1             | 0         | 1             | JAN/FEB/MAR           | 10                                                             | 33                                                           | 46                                                 |
| APR/MAY/JUNE          | 0             | 0         | 0             | APR/MAY/JUNE          | -10                                                            | 38                                                           | 67                                                 |